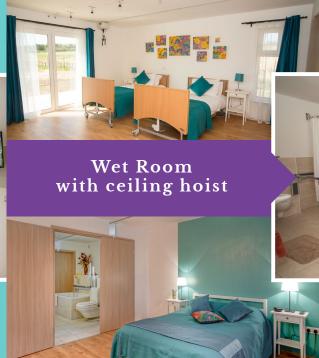

- Wheel in shower, with fold down shower seat
- Tilt in Space Shower chair with commode – head and foot supports
- Shower trolley
- Mobile hoist
- Ceiling hoist from accessible bedroom; through the bathroom (over the bath and clos-o-mat), to the double bedroom

Accessible twin bedroom with ceiling hoist

Double bedroom with ceiling hoist

To find out more about FLAT SPACES, and MAKE A BOOKING at our Ropley, Hampshire property, visit

WWW.FLATSPACES.CO.UK & watch our virtual walk through