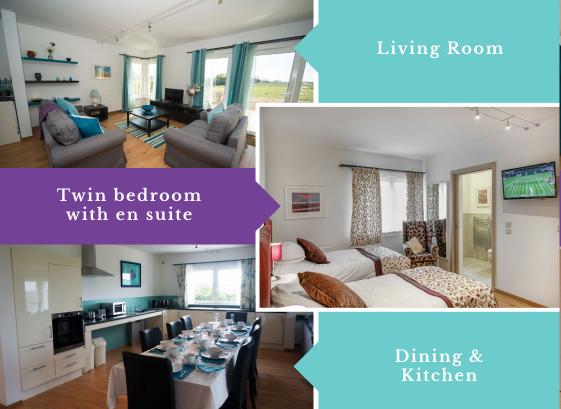

Accessible twin bedroom with ceiling hoist

Double bedroom with ceiling hoist

To find out more about FLAT SPACES, and MAKE A BOOKING at our Ropley, Hampshire property, visit

WWW.FLATSPACES.CO.UK & watch our virtual walk through

- · Riser Recliner chair
- Pull out couch to sleep 2
- Artists table
- Rise and fall dining table to seat 8
- Fridge, freezer, dishwasher and washer/dryer
- Side opening oven and convection hob
- Rise and fall kitchen worktop
- WIFI throughout
- Smoke and carbon monoxide detectors

- TV in every room
- DVD player
- Wooden, wheelchair friendly floors and flat access throughout
- Linens and towels provided
- Local doctors' surgery and hospitals within 10 miles
- Assistance dogs welcome
- Outdoor patio with seating and BRO
- Two dedicated disabled parking bays