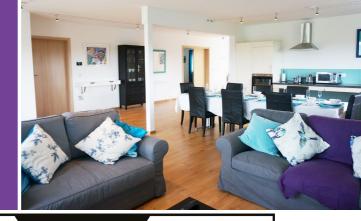

#### Flat access throughout

- Two electric profiling beds with cot sides
- Call care system
- Squirrel air mattress available on request
- Level access shower with fold down shower seat
- · Clos-o-mat height adjustable toilet
- Pressalit height adjustable bathroom basin
- Full size bath, accessible by ceiling hoist

- · Riser Recliner chair
- Pull out couch to sleep 2
- Artists table
- Rise and fall dining table to seat 8
- Fridge, freezer, dishwasher and washer/dryer
- Side opening oven and convection hob
- Rise and fall kitchen worktop
- WIFI throughout
- Smoke and carbon monoxide detectors

- TV in every room
- DVD player
- Wooden, wheelchair friendly floors and flat access throughout
- Linens and towels provided
- Local doctors' surgery and hospitals within 10 miles
- Assistance dogs welcome
- Outdoor patio with seating and BRO
- Two dedicated disabled parking bays