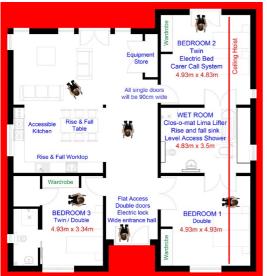

#### INTERNAL ACCESSIBILITY

#### Flat access throughout

- Two electric profiling beds with cot sides
- Call care system
- Squirrel air mattress available on request
- Level access shower with fold down shower seat
- · Clos-o-mat height adjustable toilet
- Pressalit height adjustable bathroom basin
- Full size bath, accessible by ceiling hoist

- Wheel in shower, with fold down shower seat
- Tilt in Space Shower chair with commode – head and foot supports
- Shower trolley
- Mobile hoist
- Ceiling hoist from accessible bedroom; through the bathroom (over the bath and clos-o-mat), to the double bedroom

Accessible twin bedroom with ceiling hoist

Double bedroom with ceiling hoist

To find out more about FLAT SPACES, and MAKE A BOOKING at our Ropley, Hampshire property, visit

WWW.FLATSPACES.CO.UK & watch our virtual walk through