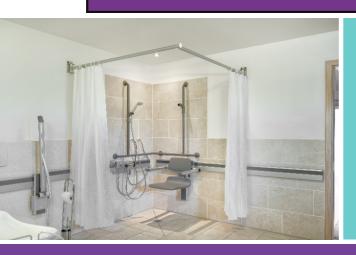

#### Flat access throughout

- Two electric profiling beds with cot sides
- Call care system
- Squirrel air mattress available on request
- Level access shower with fold down shower seat
- · Clos-o-mat height adjustable toilet
- Pressalit height adjustable bathroom basin
- Full size bath, accessible by ceiling hoist

- Wheel in shower, with fold down shower seat
- Tilt in Space Shower chair with commode – head and foot supports
- Shower trolley
- Mobile hoist
- Ceiling hoist from accessible bedroom; through the bathroom (over the bath and clos-o-mat), to the double bedroom